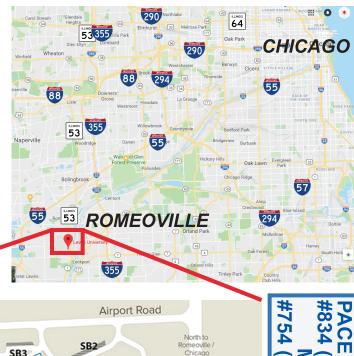

### FROM THE EAST / WEST

- Take I-80 to the Rt. 7 Larkin Ave. exit in Joliet.
- o Go north on Larkin. It becomes Weber Rd. Continue north to Renwick Rd.
- o Turn right (east) on Renwick Rd. and proceed to Rt. 53.
- o Turn left (north) on Rt. 53.
- o The main campus at University Parkway will be ½ mile on the left at the stoplight.
- To access St. Charles Borromeo, continue north to the second stoplight and turn left at Airport Rd. Turn left at the entrance on the left.

#### FROM JOLIET

- Go north on Rt. 7 Larkin Ave. It becomes Weber Rd. Continue north to Renwick Rd.
- o Turn right (east) on Renwick Rd. and proceed to Rt. 53.
- o Turn left (north) on Rt. 53.
- o The main campus at University Parkway will be ½ mile on the left at the stoplight.
- o To access St. Charles Borromeo, continue north to the second stoplight and turn left at Airport Rd. Turn left at the entrance on the left.

#### FROM THE NORTHWEST

- o Take the I-355 south tollway to I-55.
- Proceed south on I-55 to Weber Rd.
- o Continue south on Weber Rd. to Renwick Rd.
- o Turn left (east) on Renwick Rd. and proceed to Rt. 53.
- o Turn left (north) on Rt. 53.
- o The main campus at University Parkway will be ½ mile on the left at the stoplight.
- To access St. Charles Borromeo, continue north to the second stoplight and turn left at Airport Rd. Turn left at the entrance on the left.

## FROM CHICAGO

- o Take I-55 (Stevenson Expy.) south to Weber Rd.
- Continue south on Weber Rd. to Renwick Rd.
- o Turn left (east) on Renwick Rd. and proceed to Rt. 53.
- Turn left (north) on Rt. 53.
- $\circ$   $\,$  The main campus at University Parkway will be  $1\!\!\!/_{\!\!2}$  mile on the left at the stoplight.
- To access St. Charles Borromeo, continue north to the second stoplight and turn left at Airport Rd. Turn left at the entrance on the left.