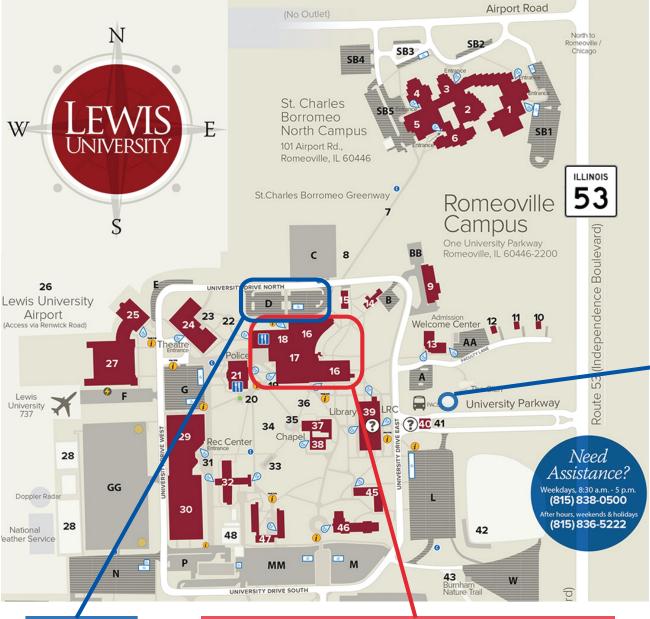

# Chicago and Joliet ACS at Lewis University

Romeoville Campus One University Parkway Romeoville, IL 60446-2200 Science Center

Parking

Meeting & Dining Venue: Science Center, Charlie's Place

Metra BNSF (Connects Bus Ö (Downers Metra Heritage Blue Grove Line (Lockport), Metra Rock Island (Joliet), Clinton), Chicago (Union Station)

### FROM THE EAST / WEST

- Take I-80 to the Rt. 7 Larkin Ave. exit in Joliet.
- o Go north on Larkin. It becomes Weber Rd. Continue north to Renwick Rd.
- o Turn right (east) on Renwick Rd. and proceed to Rt. 53.
- o Turn left (north) on Rt. 53.
- o The main campus at University Parkway will be ½ mile on the left at the stoplight.
- To access St. Charles Borromeo, continue north to the second stoplight and turn left at Airport Rd. Turn left at the entrance on the left.

#### FROM JOLIET

- Go north on Rt. 7 Larkin Ave. It becomes Weber Rd. Continue north to Renwick Rd.
- o Turn right (east) on Renwick Rd. and proceed to Rt. 53.
- o Turn left (north) on Rt. 53.
- o The main campus at University Parkway will be ½ mile on the left at the stoplight.
- o To access St. Charles Borromeo, continue north to the second stoplight and turn left at Airport Rd. Turn left at the entrance on the left.

#### FROM THE NORTHWEST

- o Take the I-355 south tollway to I-55.
- Proceed south on I-55 to Weber Rd.
- o Continue south on Weber Rd. to Renwick Rd.
- o Turn left (east) on Renwick Rd. and proceed to Rt. 53.
- o Turn left (north) on Rt. 53.
- o The main campus at University Parkway will be ½ mile on the left at the stoplight.
- To access St. Charles Borromeo, continue north to the second stoplight and turn left at Airport Rd. Turn left at the entrance on the left.

## FROM CHICAGO

- o Take I-55 (Stevenson Expy.) south to Weber Rd.
- Continue south on Weber Rd. to Renwick Rd.
- o Turn left (east) on Renwick Rd. and proceed to Rt. 53.
- Turn left (north) on Rt. 53.
- $\circ$   $\,$  The main campus at University Parkway will be  $1\!\!\!/_{\!\!2}$  mile on the left at the stoplight.
- To access St. Charles Borromeo, continue north to the second stoplight and turn left at Airport Rd. Turn left at the entrance on the left.